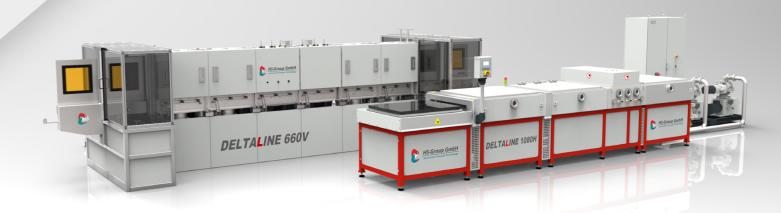

## **INLINE SPUTTER COATER**

## **DELTALINE-SERIES**

| Description                      | Unit   | Data                              |
|----------------------------------|--------|-----------------------------------|
| Substrate size max*              | [mm]   | 400 x 400/600 x 600/800 x 800     |
| Substrate height max*            | [mm]   | 15                                |
| Carrier orientation              | -      | horizontal or vertical            |
| Speed range                      | -      | 0.2 10 m/min                      |
| High vacuum pumps                | -      | turbo-molecular pumps, cryo pumps |
| Temp. pre-treatment              | [°C]   | 20 350 °C                         |
| Plasma pre-treatment             | -      | glowing/etching                   |
| Ultimate vacuum                  | [mbar] | < 5 x 10-7 mbar                   |
| Magnetrons                       | -      | planar/rotatable                  |
| Sputter modes                    | -      | DC/pulsed DC/MF/RF                |
| Layers                           | -      | Metals/alloys/multilayer/oxides   |
| Chamber configuration            | -      | Modular arrangement               |
| Chamber material                 | -      | SS 1.4301                         |
| *Other specifications on request |        |                                   |

SUITABLE FOR R&D AND PRODUCTION

EXTENSIVE RECIPE MANAGEMENT

DATA MANAGEMENT FOR DOCUMENTATION

HIGHLY EFFECTIVE VACUUM SYSTEM

LOADING / UNLOADING WITH DUST COVER

FULLY AUTOMATIC PROCESS CONTROL

AUTOMATIC SUBSTRATE CHANGER 10 / 15-FOLD