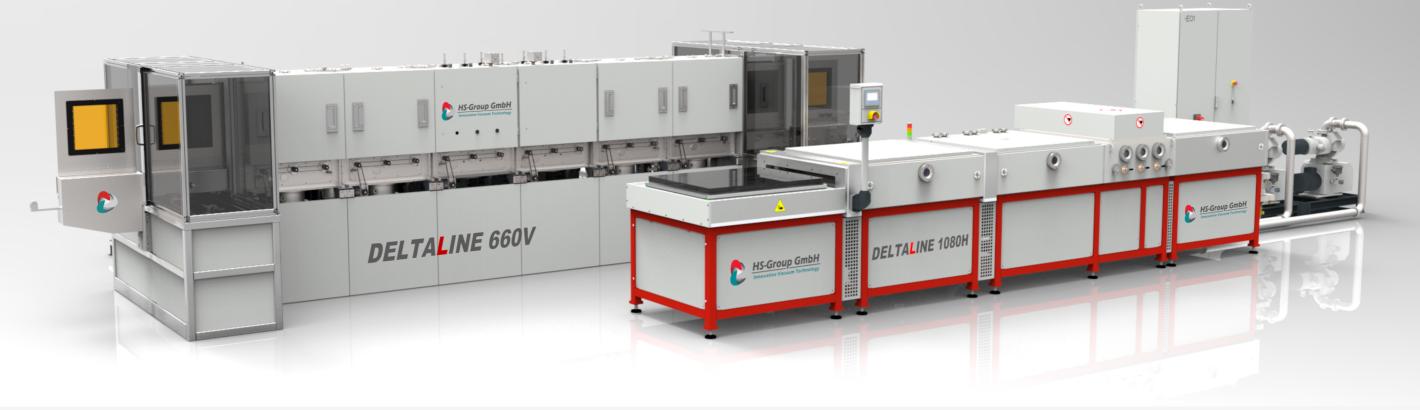

## **INLINE SPUTTER COATER**

## **DELTALINE-SERIES**

| Description                      | Unit   | Data                              |
|----------------------------------|--------|-----------------------------------|
| Substrate size max*              | [mm]   | 400 x 400/600 x 600/800 x 800     |
| Substrate height max*            | [mm]   | 15                                |
| Carrier orientation              | -      | horizontal or vertical            |
| Speed range                      | -      | 0.2 10 m/min                      |
| High vacuum pumps                | -      | turbo-molecular pumps, cryo pumps |
| Temp. pre-treatment              | [°C]   | 20 350 °C                         |
| Plasma pre-treatment             | -      | glowing/etching                   |
| Ultimate vacuum                  | [mbar] | < 5 x 10-7 mbar                   |
| Magnetrons                       | -      | planar/rotatable                  |
| Sputter modes                    | -      | DC/pulsed DC/MF/RF                |
| Layers                           | -      | Metals/alloys/multilayer/oxides   |
| Chamber configuration            | -      | Modular arrangement               |
| Chamber material                 | -      | SS 1.4301                         |
| *Other specifications on request |        |                                   |

SUITABLE FOR R&D AND PRODUCTION

EXTENSIVE RECIPE MANAGEMENT

DATA MANAGEMENT FOR DOCUMENTATION

HIGHLY EFFECTIVE VACUUM SYSTEM

LOADING / UNLOADING WITH DUST COVER

FULLY AUTOMATIC PROCESS CONTROL

AUTOMATIC SUBSTRATE CHANGER 10 / 15-FOLD